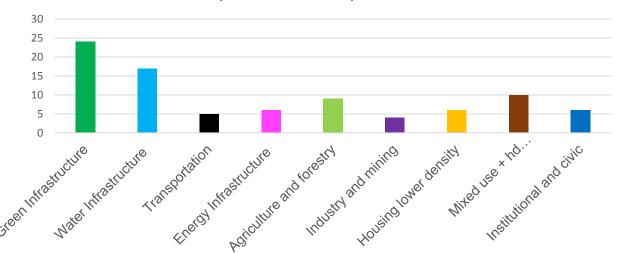

resource in Nairobi as such the city could meet 86% of its water demand from RWH if 30% of rainfall were harnessed

The study area has experienced an upsurge of property planned residential establishments. Surface runoff has remained widely untacord by the local residents.









## What did we learn - how big is a geodesign project?



# projects at each maximum size





- Projects addressed a wide range of scales, from urban projects only 0.5 x 0.5km to rural and wildland projects covering 160 x 160km.
- The majority of projects fell in the range 5 x 5km to 40 x 40km.
- While the majority had Urban components, many addressed Suburban and Rural areas. Larger project areas tended to cover a continuum from urban to rural or wildland.







## What did we learn about geodesign systems?



System interest/expertise



 Most project teams addressed the nine systems specified in the IGC agreement.





Number of team-specified systems



## What did we learn about geodesign?



Dominant Land Systems by 2050 (Early Adopter scenarios)



Design for growing (left) vs. shrinking (right) populations

Graphics by Kristina Hill, Richard Kingston, Alenka Poplin



- Although participant expertise was mostly in green and water infrastructure, overall there was expertise in all nine systems.
- Most project teams addressed the nine systems specified in the IGC agreement.



## IGC 2019 Materials Available via geodesigncollab.org



All presentation materials will be available in their original INDESIGN, POWERPOINT, and ILLUSTRATOR formats, enabling machine-translation of text. All coll