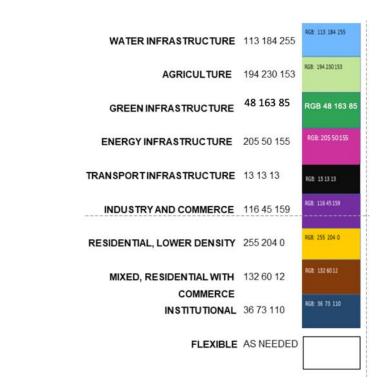

sed

The study area has experienced an upsurge of property planned residential establishments. Surface runoff has remained widely untacord by the local residents.









## What did we learn - how big is a geodesign project?



# projects at each maximum size





- Projects addressed a wide range of scales, from urban projects only 0.5 x 0.5km to rural and wildland projects covering 160 x 160km.
- The majority of projects fell in the range 5 x 5km to 40 x 40km.
- While the majority had Urban components, many addressed Suburban and Rural areas. Larger project areas tended to cover a continuum from urban to rural or wildland.







## What did we learn about geodesign systems?



System interest/expertise



 Most project teams addressed the nine systems specified in the IGC agreement.





Number of team-specified systems



## What did we learn about geodesign?



Dominant Land Systems by 2050 (Early Adopter scenarios)



Design for growing (left) vs. shrinking (right) populations

Graphics by Kristina Hill, Richard Kingston, Alenka Poplin



- Although participant expertise was mostly in green and water infrastructure, overall there was expertise in all nine systems.
- Most project teams addressed the nine systems specified in the IGC agreement.



## IGC 2019 Materials Available via geodesigncollab.org



All presentation materials will be available in their original INDESIGN, POWERPOINT, and ILLUSTRATOR formats, enabling machine-translation of text. All collaborators in the IGC agree that any participant can translate, print and exhibit the work of any other school,