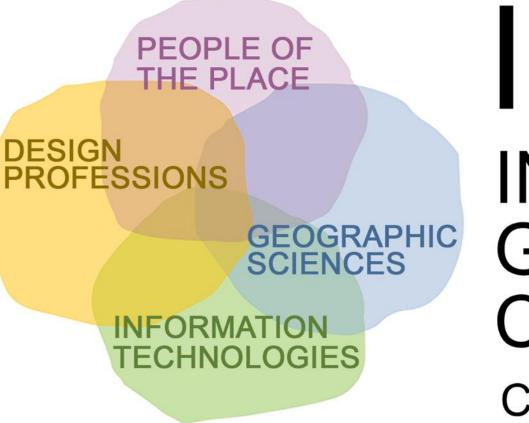

## The International Geodesign Collaboration compares the approaches and experiences of globally dispersed teams.

IGC 2019 teams tackled the projects they would normally do, but using a common framework of guiding assumptions, project sizes, scenarios, analytical systems and presentation formats.

#### THE TEN IGC SYSTEMS