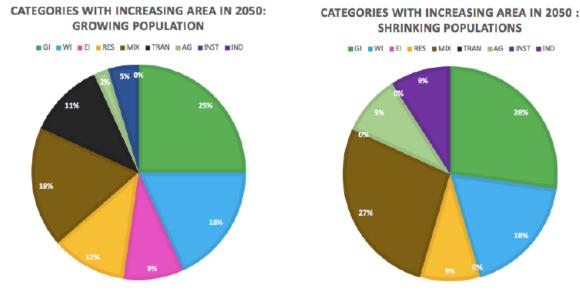

by the local residents.









## What did we learn - how big is a geodesign project?



# projects at each maximum size





- Projects addressed a wide range of scales, from urban projects only 0.5 x 0.5km to rural and wildland projects covering 160 x 160km.
- The majority of projects fell in the range 5 x 5km to 40 x 40km.
- While the majority had Urban components, many addressed Suburban and Rural areas. Larger project areas tended to cover a continuum from urban to rural or wildland.







## What did we learn about geodesign systems?



System interest/expertise



 Most project teams addressed the nine systems specified in the IGC agreement.





Number of team-specified systems



## What did we learn about geodesign?



Dominant Land Systems by 2050 (Early Adopter scenarios)



Design for growing (left) vs. shrinking (right) populations

Graphics by Kristina Hill, Richard Kingston, Alenka Poplin



- Although participant expertise was mostly in green and water infrastructure, overall there was expertise in all nine systems.
- Most project teams addressed the nine systems specified in the IGC agreement.



## IGC 2019 Materials Available via geodesigncollab.org



All presentation materials will be available in their original INDESIGN, POWERPOINT, and ILLUSTRATOR formats, enabling machine-translation of text. All collaborators in the IGC agree that any participant can translate, print and exhibit the work of any other school, provided that credit is always given to IGC and the originating school.

IGC



## Joining IGC 2020

- Retain project area sizes
- Retain