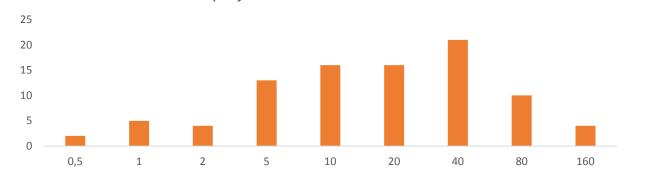

ee Cover

**IGC** 

incorporated into a complex system that integrates a network of interconnected and pervicus urban spaces.

WATER-ABSORBENT BUILDINGS: At the micro-level, buildings and building curtilage are designed, landscaped and constructed such a way as

#### PROBLEM STATEMENT:

Water supplied to Nairobi by dams is about 525,000 m3/day, which is not sufficient for the city of over 3 million. Stormwater is a wasted resource in Nairobi as such the city could meet 86% of its water demand from RWH if 30% of rainfall were harnessed

The study area has experienced an upsurge of property planned residential establishments. Surface runoff has remained widely untacord by the local residents.









## What did we learn - how big is a geodesign project?



# projects at each maximum size





- Projects addressed a wide range of scales, from urban projects only 0.5 x 0.5km to rural and wildland projects covering 160 x 160km.
- The majority of projects fell in the range 5 x 5km to 40 x 40km.
- While the majority had Urban components, many addressed Suburban and Rural areas. Larger project areas tended to cover a continuum from urban to rural or wildland.







## What did we learn about geodesign systems?



System interest/expertise



 Most project teams addressed the nine systems specified in the IGC agreement.





Number of team-specified systems



## What did we learn about geodesign?



Dominant Land Systems by 2050 (Early Adopter scenarios)



Design for growing (left) vs. shrinking (right) populations

Graphics by Kristina Hill, Richard Kingston, Alenka Poplin