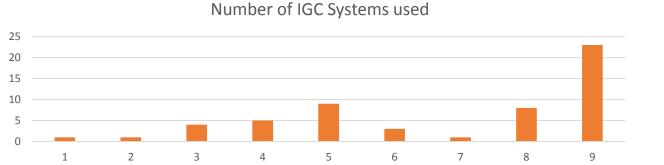

d

The study area has experienced an upsurge of property planned residential establishments. Surface runoff has remained widely untacord by the local residents.









## What did we learn - how big is a geodesign project?



# projects at each maximum size





- Projects addressed a wide range of scales, from urban projects only 0.5 x 0.5km to rural and wildland projects covering 160 x 160km.
- The majority of projects fell in the range 5 x 5km to 40 x 40km.
- While the majority had Urban components, many addressed Suburban and Rural areas. Larger project areas tended to cover a continuum from urban to rural or wildland.







## What did we learn about geodesign systems?



System interest/expertise



 Most project teams addressed the nine systems specified in the IGC agreement.





Number of team-specified systems



## What did we learn about geodesign?



Dominant Land Systems by 2050 (Early Adopter scenarios)



Design for growing (left) vs. shrinking (right) populations

Graphics by Kristina Hill, Richard Kingston, Alenka Poplin



- Although participant expertise was mostly in green and water infrastructure, overall there was expertise in all nine systems.
- Most project teams addressed the nine systems specified in the IGC agreement.



## IGC 2019 Materials Available via geodesigncollab.org



All presentation materials will be available in their original INDESIGN, POWERPOINT, and ILLUSTRATOR formats, enabling machine-translation of text. All collaborators in the IGC agree that any participant can translate, print and exhibit the work of any other school, pr