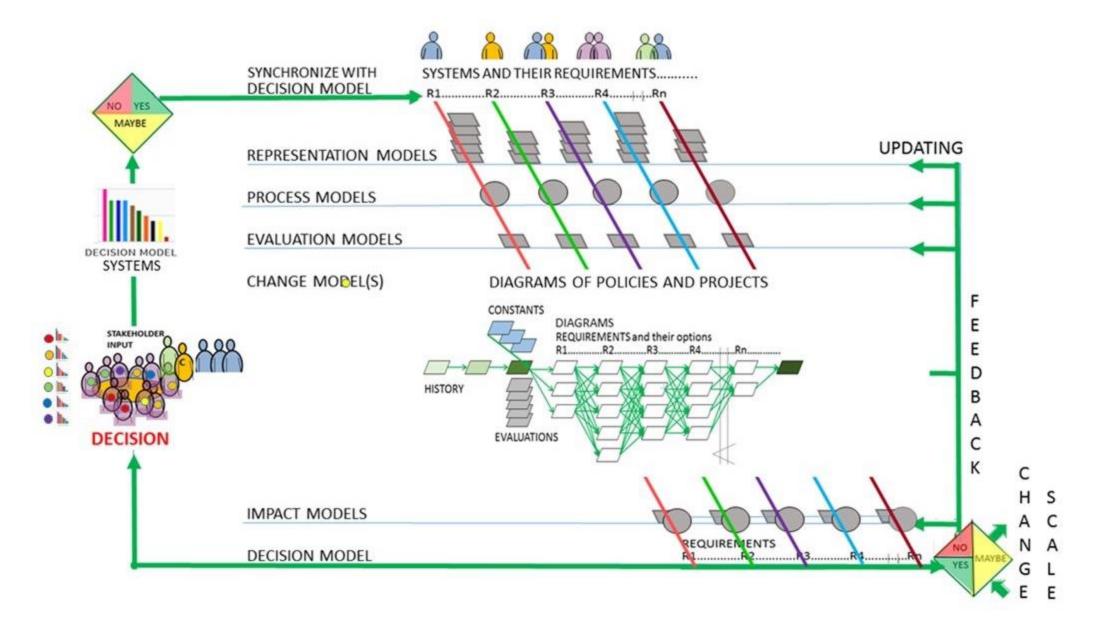

## The International Geodesign Collaboration compares the approaches and experiences of globally dispersed teams.

IGC 2019 teams tackled the projects they would normally do, but using a common framework of guiding assumptions, project sizes, scenarios, analytical systems and presentation formats.

By doing so, they enabled direct comparisons among projects and revealed insights into the different priorities and constraints of teams working in contrasting governmental, climatic and demographic settings.