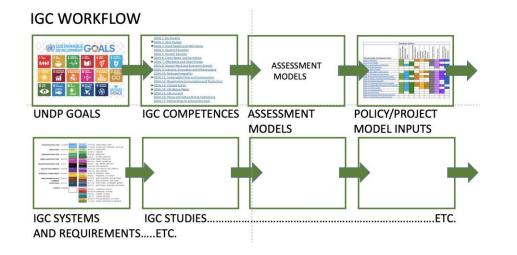

## **Objectives:**

We need to show how geodesign helps us solve very big problems.

We need to adopt some constraints in order to make meaningful comparisons

## Hence we invite you to join and propose:

Adoption of common global future scenarios plus local ones

Studying nested geographic area sizes and scales of common dimensions

Commitment to studying common land use/land cover systems

Studying impacts under common scenarios, at common time stages

Publishing/exhibiting the results using common presentation formats

Conducting research to capture what we learn