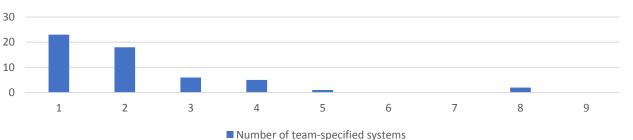

upsurge of property planned residential establishments. Surface runoff has remained widely untacord by the local residents.









## What did we learn - how big is a geodesign project?



# projects at each maximum size





- Projects addressed a wide range of scales, from urban projects only 0.5 x 0.5km to rural and wildland projects covering 160 x 160km.
- The majority of projects fell in the range 5 x 5km to 40 x 40km.
- While the majority had Urban components, many addressed Suburban and Rural areas. Larger project areas tended to cover a continuum from urban to rural or wildland.







## What did we learn about geodesign systems?



System interest/expertise



 Most project teams addressed the nine systems specified in the IGC agreement.





Number of team-specified systems



## What did we learn about geodesign?



Dominant Land Systems by 2050 (Early Adopter scenarios)



Design for growing (left) vs. shrinking (right) populations

Graphics by Kristina Hill, Richard Kingston, Alenka Poplin



- Although participant expertise was mostly in green and water infrastructure, overall there was expertise in all nine systems.
- Most project teams addressed the nine systems specified in the IGC agreement.



## IGC 2019 Materials Available via geodesigncollab.org



All presentation materials will be available in their original INDESIGN, POWERPOINT, and ILLUSTRATOR formats, enabling machine-translation of text. All collaborators in the IGC agree that any participant can translate, print and exhibit the work of any other school, provided that credit is always given t