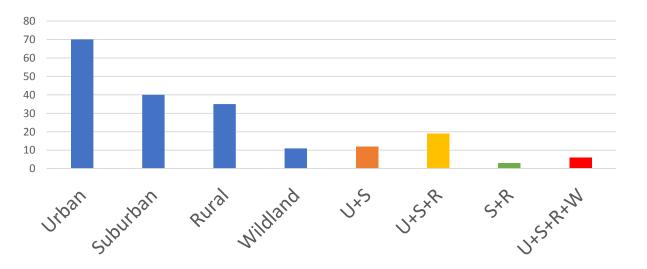

Cover

**IGC** 

incorporated into a complex system that integrates a network of interconnected and pervicus urban spaces.

WATER-ABSORBENT BUILDINGS: At the micro-level, buildings and building curtilage are designed, landscaped and constructed such a way as

#### PROBLEM STATEMENT:

Water supplied to Nairobi by dams is about 525,000 m3/day, which is not sufficient for the city of over 3 million. Stormwater is a wasted resource in Nairobi as such the city could meet 86% of its water demand from RWH if 30% of rainfall were harnessed

The study area has experienced an upsurge of property planned residential establishments. Surface runoff has remained widely untacord by the local residents.









## What did we learn - how big is a geodesign project?



# projects at each maximum size





- Projects addressed a wide range of scales, from urban projects only 0.5 x 0.5km to rural and wildland projects covering 160 x 160km.
- The majority of projects fell in the range 5 x 5km to 40 x 40km.
- While the majority had Urban components, many addressed Suburban and Rural areas. Larger project areas tended to cover a continuum from urban to rural or wildland.







## What did we learn about geodesign systems?



System interest/expertise



 Most project teams addressed the nine systems specified in the IGC agreement.





Number of team-specified systems



## What did we learn about geodesign?



Dominant Land Systems by 2050 (Early Adopter scenarios)



Design for growing (left) vs. shrinking (right) populations

Graphics by Kristina Hill, Richard Kingston, Alenka Poplin



-