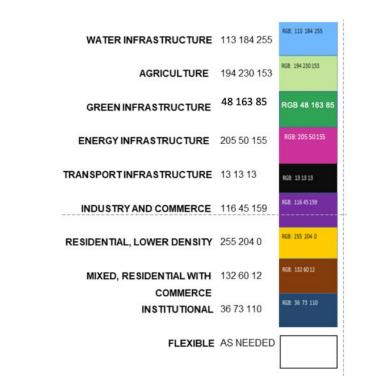

hile the majority had Urban components, many addressed Suburban and Rural areas. Larger project areas tended to cover a continuum from urban to rural or wildland.







## What did we learn about geodesign systems?



System interest/expertise



 Most project teams addressed the nine systems specified in the IGC agreement.





Number of team-specified systems



## What did we learn about geodesign?



Dominant Land Systems by 2050 (Early Adopter scenarios)



Design for growing (left) vs. shrinking (right) populations

Graphics by Kristina Hill, Richard Kingston, Alenka Poplin



- Although participant expertise was mostly in green and water infrastructure, overall there was expertise in all nine systems.
- Most project teams addressed the nine systems specified in the IGC agreement.



## IGC 2019 Materials Available via geodesigncollab.org



All presentation materials will be available in their original INDESIGN, POWERPOINT, and ILLUSTRATOR formats, enabling machine-translation of text. All collaborators in the IGC agree that any participant can translate, print and exhibit the work of any other school, provided that credit is always given to IGC and the originating school.

IGC



## Joining IGC 2020

- Retain project area sizes
- Retain design scenarios and timelines
- Evaluate and update innovations
- Adopt UNDP Sustainable Development Goals as IGC goals
- Re-think systems in light of SDGs
- Evaluate and update workflow



|                                                 | Geodesign Systems                       |                           |                     |