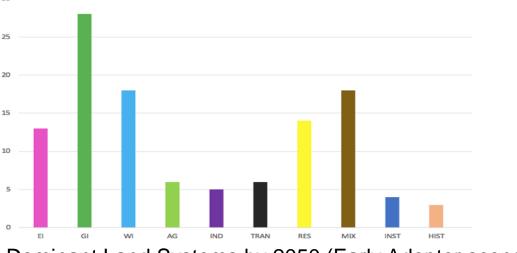

establishments. Surface runoff has remained widely untacord by the local residents.









## What did we learn - how big is a geodesign project?



# projects at each maximum size





- Projects addressed a wide range of scales, from urban projects only 0.5 x 0.5km to rural and wildland projects covering 160 x 160km.
- The majority of projects fell in the range 5 x 5km to 40 x 40km.
- While the majority had Urban components, many addressed Suburban and Rural areas. Larger project areas tended to cover a continuum from urban to rural or wildland.







## What did we learn about geodesign systems?



System interest/expertise



 Most project teams addressed the nine systems specified in the IGC agreement.





Number of team-specified systems



## What did we learn about geodesign?



Dominant Land Systems by 2050 (Early Adopter scenarios)



Design for growing (left) vs. shrinking (right) populations

Graphics by Kristina Hill, Richard Kingston, Alenka Poplin



- Although participant expertise was mostly in green and water infrastructure, overall there was expertise in all nine systems.
- Most project teams addressed the nine systems specified in the IGC agreement.



## IGC 2019 Materials Available via geodesigncollab.org



All presentation materials will be available in their original INDESIGN, POWERPOINT, and ILLUSTRATOR formats, enabling machine-translation of text. All collaborators in the IGC agree that any participant can translate, print and exhibit the work of any other school, provided that credit is always given to IGC and the originating school.

IGC